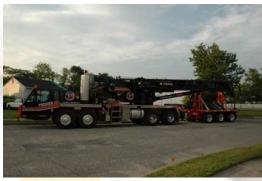

PREMIER HSFC is proud to announce the acquisition of a new 90 ton Hydraulic Truck Crane to our equipment fleet. With configurations for up to 230 feet of boom and offset extension options, as well as various counterweight packages, this crane adds a dimension of versatility unmatched in its class. Daily, weekly and monthly rentals are available. Also available is our proven Flatbed Truck Service and we now offer Low-Boy Trailer Service to handle all your equipment moving and material delivery needs.