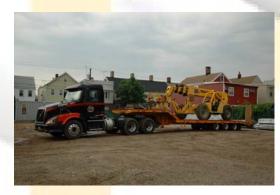

PREMIER HSFC is proud to announce the acquisition of a new 90 ton Hydraulic Truck Crane to our equipment fleet. With configurations for up to 230 feet of boom and offset extension options, as well as various counterweight packages, this crane adds a dimension of versatility unmatched in its class. Daily, weekly and monthly rentals are available. Also available is our proven Flatbed Truck Service and we now offer Low-Boy Trailer Service to handle all your equipment moving and material delivery needs.