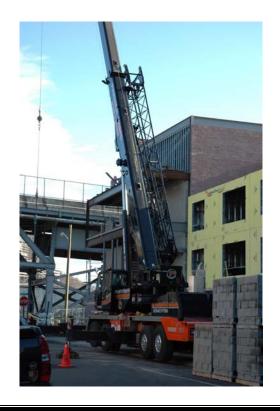

PREMIER HSFC is proud to announce the acquisition of a new 90 ton Hydraulic Truck Crane to our equipment fleet. With configurations for up to 230 feet of boom and offset extension options, as well as various counterweight packages, this crane adds a dimension of versatility unmatched in its class. Daily, weekly and monthly rentals are available. Also available is our proven Flatbed Truck Service and we now offer Low-Boy Trailer Service to handle all your equipment moving and material delivery needs.