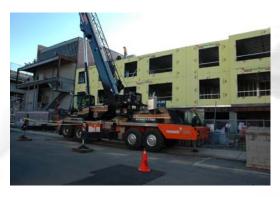

PREMIER HSFC is proud to announce the acquisition of a new 90 ton Hydraulic Truck Crane to our equipment fleet. With configurations for up to 230 feet of boom and offset extension options, as well as various counterweight packages, this crane adds a dimension of versatility unmatched in its class. Daily, weekly and monthly rentals are available. Also available is our proven Flatbed Truck Service and we now offer Low-Boy Trailer Service to handle all your equipment moving and material delivery needs.