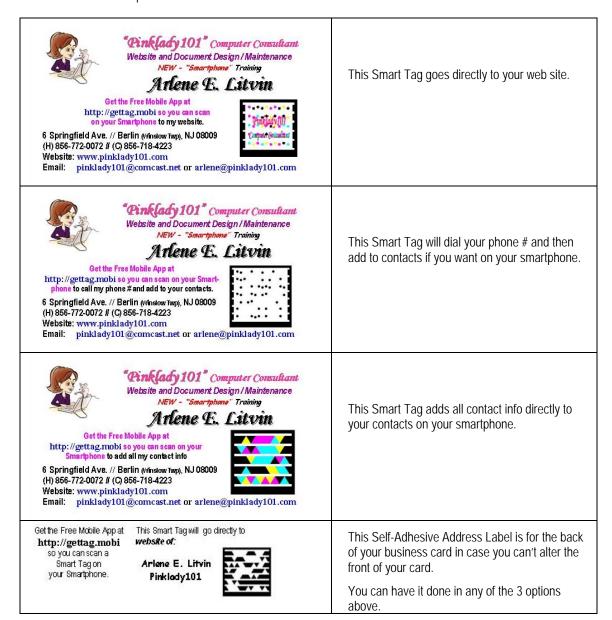

## Examples of Smart Tag Business Cards and Address Label

## This document is posted out on www.SmartTagBusinessCard.com

Before you start -

Get the Free Mobile App at **http://gettag.mobi** so you can scan a Smart Tag on your Smartphone.

This way you can upload app for your type phone onto your smartphone to scan smart tags on below examples of business cards / address label.